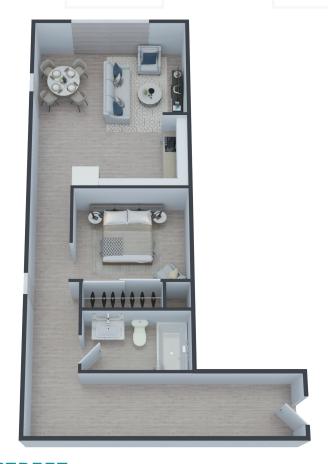

## THE HOLT

1 BEDROOM | 567 SF

#### **FEATURES**

- · 1 Bedroom, 1 Bath
- Open Concept Design
- Extended Entryway
- · 4-piece Stainless Steel Applicance Package
- · Floor to Ceiling Windows with Blinds
- · Quartz Countertops
- Vinyl Plank Flooring Throughout
- · Individually Controlled Central Heat
- · Contemporary Finishings & Fixtures
- · Heat, Water & Central Air Included
- Parking Available
- · Access to Resident Lounge
- · Access to Common Laundry Facilities
- · Individually Controlled Central Air Conditioning

# THE HOLT

1 BEDROOM | 567 SF