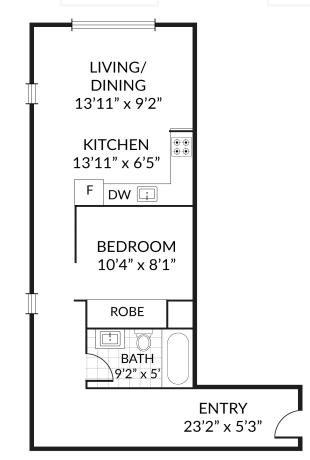

Countertops
- Vinyl Plank Flooring Throughout
- · Individually Controlled Central Heat
- · Contemporary Finishings & Fixtures
- · Heat, Water & Central Air Included
- Parking Available
- · Access to Resident Lounge
- · Access to Common Laundry Facilities
- · Individually Controlled Central Air Conditioning

\*In a continuing effort to improve our residences, floor plans and dimensions may change from the designs shown. Details and dimensions in these illustrations are the artists concepts and may vary slightly from final plans and specifications.



#### **50 HARGRAVE STREET**

204.227.5650 | 50HARGRAVE@SUNREX.CA SUNREX.CA/50HARGRAVE



# THE HOLT

1 BEDROOM | 567 SF

### **LEASING DETAILS**

Leasing Agent: \_\_\_\_\_

Rental Price: \_\_\_\_\_

Possession Date: \_\_\_\_\_



\*Floors 2-5