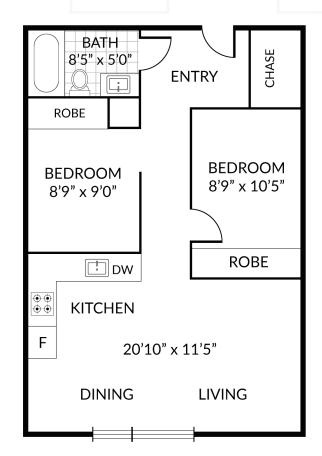

## THE MASON

2 BEDROOM | 597 SF

#### **FEATURES**

- · 2 Bedrooms, 1 Bath
- · Open Concept Design
- · Floor to Ceiling Windows with Blinds
- · Quartz Countertops
- · Vinyl Plank Flooring Throughout
- · 4-piece Stainless Steel Applicance Package
- · Individually Controlled Central Air Conditioning
- · Individually Controlled Central Heat
- · Contemporary Finishings & Fixtures
- · Heat, Water & Central Air Included
- Parking Available
- Access to Resident Lounge
- · Access to Common Laundry Facilities

\*In a continuing effort to improve our residences, floor plans and dimensions may change from the designs shown. Details and dimensions in these illustrations are the artists concepts and may vary slightly from final plans and specifications.