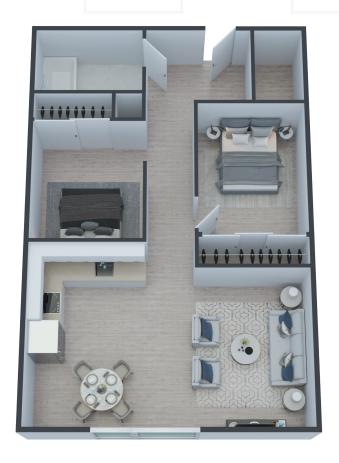

## THE MASON

2 BEDROOM | 597 SF

#### **FEATURES**

- · 2 Bedrooms, 1 Bath
- · Open Concept Design
- · Floor to Ceiling Windows with Blinds
- · Quartz Countertops
- · Vinyl Plank Flooring Throughout
- · 4-piece Stainless Steel Applicance Package
- · Individually Controlled Central Air Conditioning
- · Individually Controlled Central Heat
- · Contemporary Finishings & Fixtures
- · Heat, Water & Central Air Included
- Parking Available
- Access to Resident Lounge
- · Access to Common Laundry Facilities

# THE MASON

2 BEDROOM | 597 SF