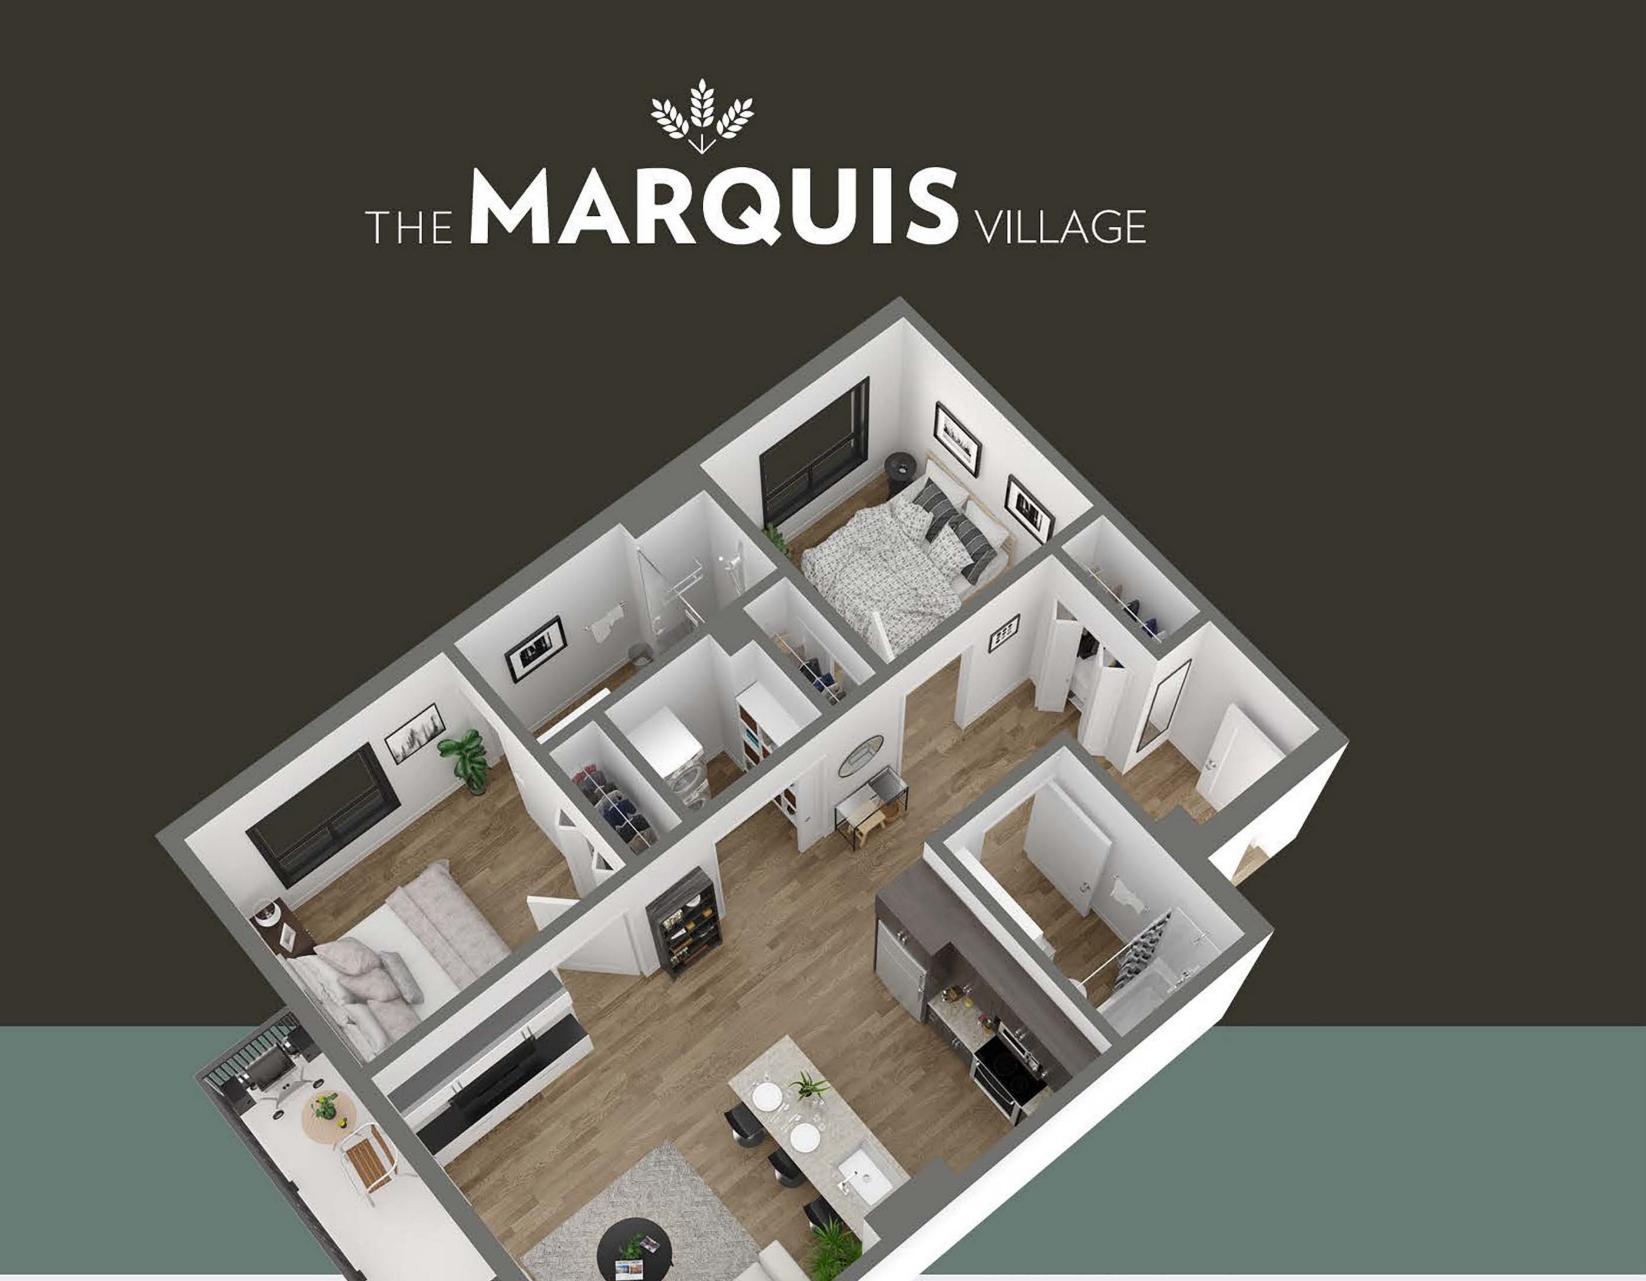

## The Quapelle

819 sq.ft., starting at \$1395/Month

## 2 Bedrooms + 2 Bathrooms

The ultimate in contentment. The master bedroom features a larger bedroom, with a three piece en-suite bathroom. Ample storage in the kitchen, convenient in-suite laundry, and access to a private balcony off the living area. The perfect size for space and entertainment!

- Open concept design
- Spacious 8 foot ceilings (\* 9 foot ceilings on the 4th Floor)
- Oversized, dual pane low E argon gas windows
- Vinyl plank flooring throughout suite
- Full six (6) piece appliance package, including Stainless Steel kitchen appliances including OTR.
- Designer kitchen fixtures featuring a double stainless steel sink
- Designer kitchen cabinetry
- Quartz countertops
- In-suite stackable washer and dryer
- Individually controlled baseboard heating
- Individually controlled air conditioning
- Designer bathroom fixtures
- Ensuite bathrooms
- Walk in Pantry
- Private Balcony