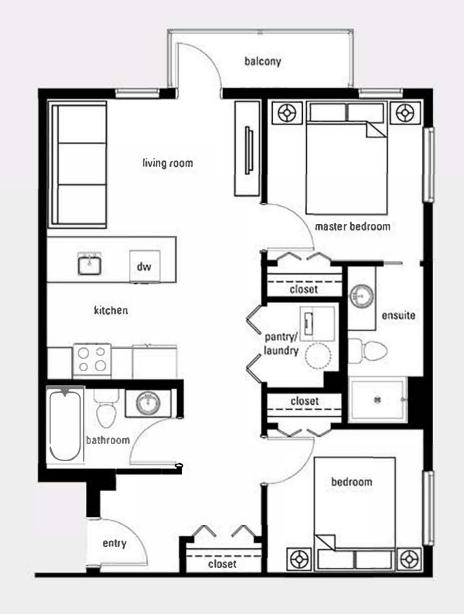

## The Quapelle

819 sq.ft., starting at \$1395/Month

## 2 Bedrooms + 2 Bathrooms

The ultimate in contentment. The master bedroom features a larger bedroom, with a three piece en-suite bathroom. Ample storage in the kitchen, convenient in-suite laundry, and access to a private balcony off the living area. The perfect size for space and entertainment!

- Open concept design
- Spacious 8 foot ceilings (\* 9 foot ceilings on the 4th Floor)
- Oversized, dual pane low E argon gas windows
- Vinyl plank flooring throughout suite
- Full six (6) piece appliance package, including Stainless Steel kitchen appliances including OTR.
- Designer kitchen fixtures featuring a double stainless steel sink
- Designer kitchen cabinetry
- Quartz countertops
- In-suite stackable washer and dryer
- Individually controlled baseboard heating
- Individually controlled air conditioning
- Designer bathroom fixtures
- Ensuite bathrooms
- Walk in Pantry
- Private Balcony

\* In a continuing effort to improve our homes, floor plans and dimensions may change. Details and dimensions in these illustrations are artist's concepts and may vary from plans and specifications.